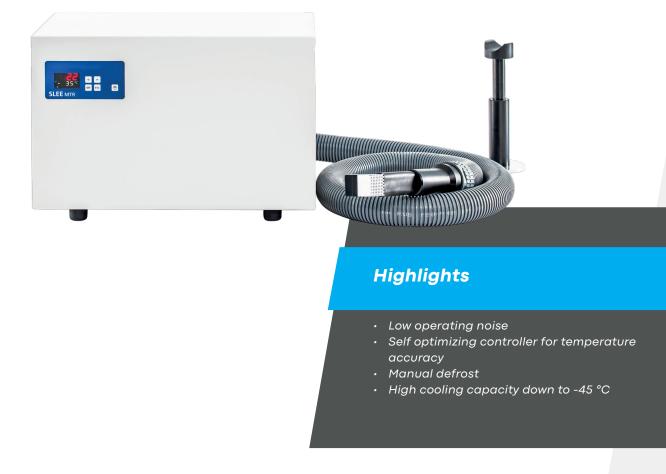

## MTR Bench top quick-freezing unit

The **MTR** quick-freezing unit consists of a compressor cooling system with a 2 m flexible isolation tube and a cooling block which can be adapted to a standard specimen clamp of different types of microtomes.

#### Item No.

| Cooling capacity                            | down to -45 °C     |
|---------------------------------------------|--------------------|
| <b>Dimensions</b> ( $W \times D \times H$ ) | 410 x 485 x 310 mm |
| Weight                                      | 28 kg              |