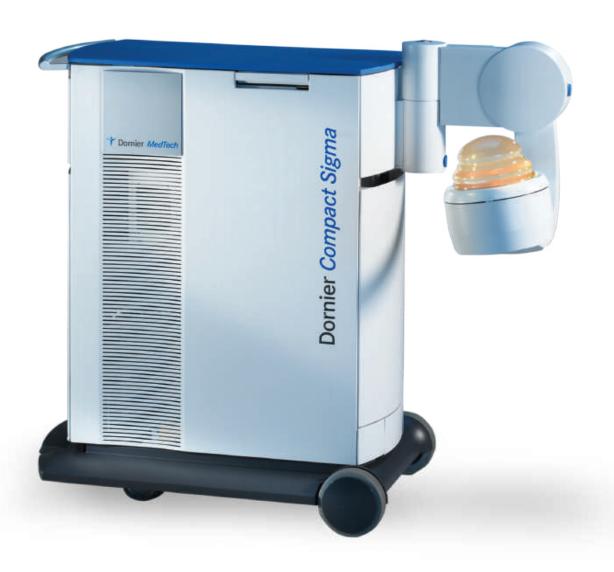

# **DORNIER COMPACT SIGMA®**MODULAR LITHOTRIPTER

The Compact Sigma is a truly versatile modular lithotripter. Its electromagnetic shock wave source (EMSE) is the result of vast experience and expertise. When combined with available options such as C-arms, ultrasound scanners, and a fully motorized patient table, this device easily becomes a multi-functional workstation.