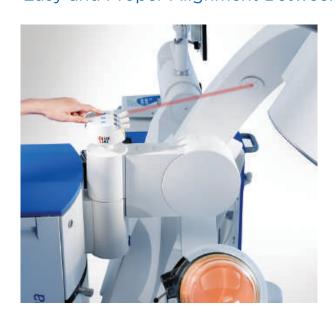

### **PRECISION**

Easy and Proper Alignment Between C-arm and Dornier Compact Sigma.

- QuickLinx, Dornier's integrated optical position control, allows to combine a variety of C-arms of well-known manufacturers without mechanical coupling.
- Ease of alignment results in faster procedure preparation.
- Three laser pointers monitor the relative position of the C-arm to Dornier Compact Sigma. Accidental misalignment or manipulation of the C-arm are quickly detected.