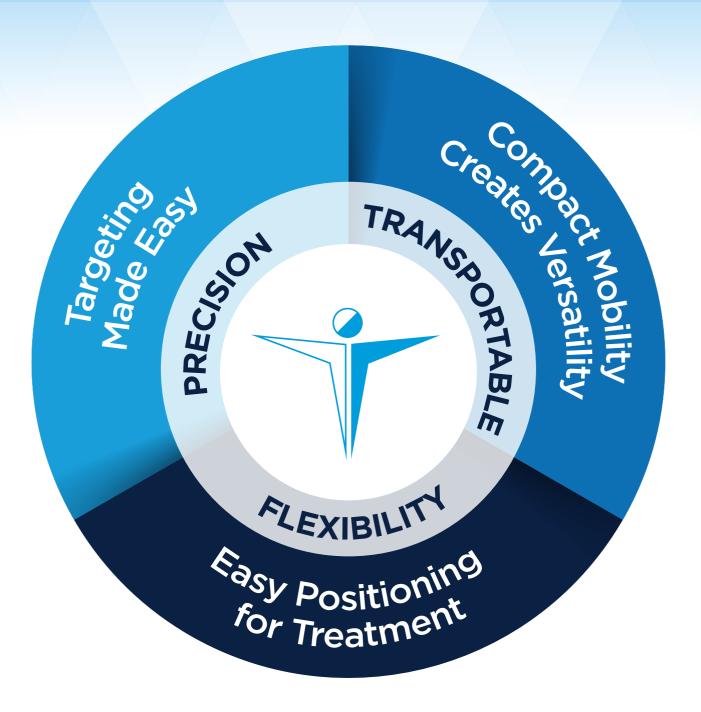

# PRECISION | TRANSPORTABLE | FLEXIBILITY

Easy Positioning of Therapy Head and Compatibility for Treatment: Engineered to offer patient comfort while allowing the physician to manipulate and combine various devices for maximum results.

- Thanks to the flexible overtable and undertable positioning of the therapy head, the patients can always remain comfortably on their backs.
- With the patient table Dornier Relax+, leverage full range of capabilities that enable a variety of procedures to be performed eliminating any need to move the patient to another room or table.
- Maximize full scale lithotripsy performance with multiple compatible X-ray C-arms and a choice of ultrasound diagnostics with the possibility of outline and FarSight localization.

### **PRECISION**

Easy and Proper Alignment Between C-arm and Dornier Compact Sigma.

- QuickLinx, Dornier's integrated optical position control, allows to combine a variety of C-arms of well-known manufacturers without mechanical coupling.
- Ease of alignment results in faster procedure preparation.
- Three laser pointers monitor the relative position of the C-arm to Dornier Compact Sigma. Accidental misalignment or manipulation of the C-arm are quickly detected.

Compact Mobility Creates Versatility: Developed with space-saving design to ensure the system accommodates various procedure room sizes, a variety of specialties, and overall maximum usage of your medical facility.