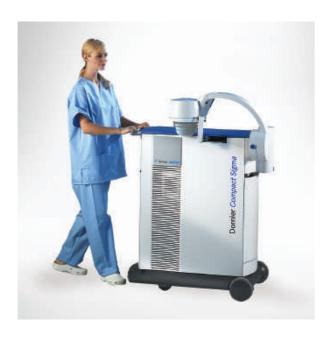

The Compact Sigma is a truly versatile modular lithotripter. Its electromagnetic shock wave source (EMSE) is the result of vast experience and expertise. When combined with available options such as C-arms, ultrasound scanners, and a fully motorized patient table, this device easily becomes a multi-functional workstation.

Compact Mobility Creates Versatility: Developed with space-saving design to ensure the system accommodates various procedure room sizes, a variety of specialties, and overall maximum usage of your medical facility.