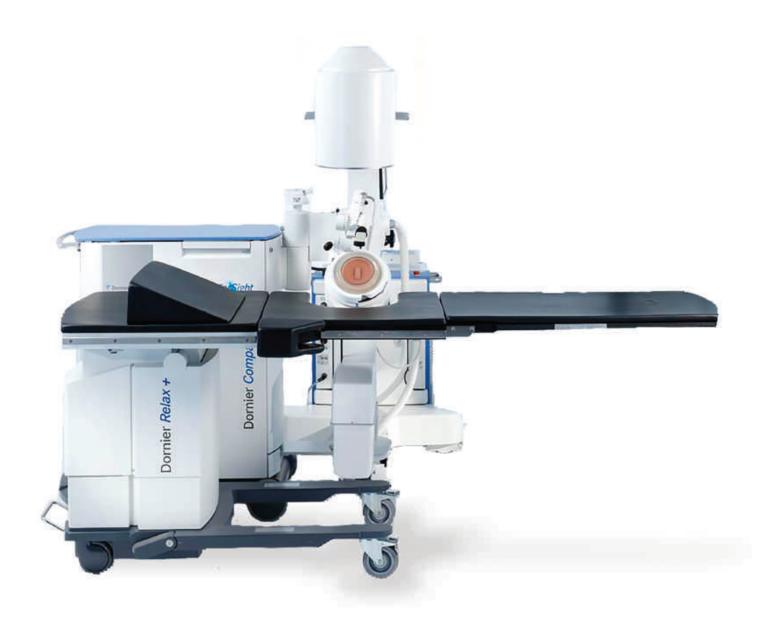

The Compact Sigma is a truly versatile modular lithotripter. Its electromagnetic shock wave source (EMSE) is the result of vast experience and expertise. When combined with available options such as C-arms, ultrasound scanners, and a fully motorized patient table, this device easily becomes a multi-functional workstation.

Easy Positioning of Therapy Head and Compatibility for Treatment: Engineered to offer patient comfort while allowing the physician to manipulate and combine various devices for maximum results.

- Thanks to the flexible overtable and undertable positioning of the therapy head, the patients can always remain comfortably on their backs.
- With the patient table Dornier Relax+, leverage full range of capabilities that enable a variety of procedures to be performed eliminating any need to move the patient to another room or table.
- Maximize full scale lithotripsy performance with multiple compatible X-ray C-arms and a choice of ultrasound diagnostics with the possibility of outline and FarSight localization.