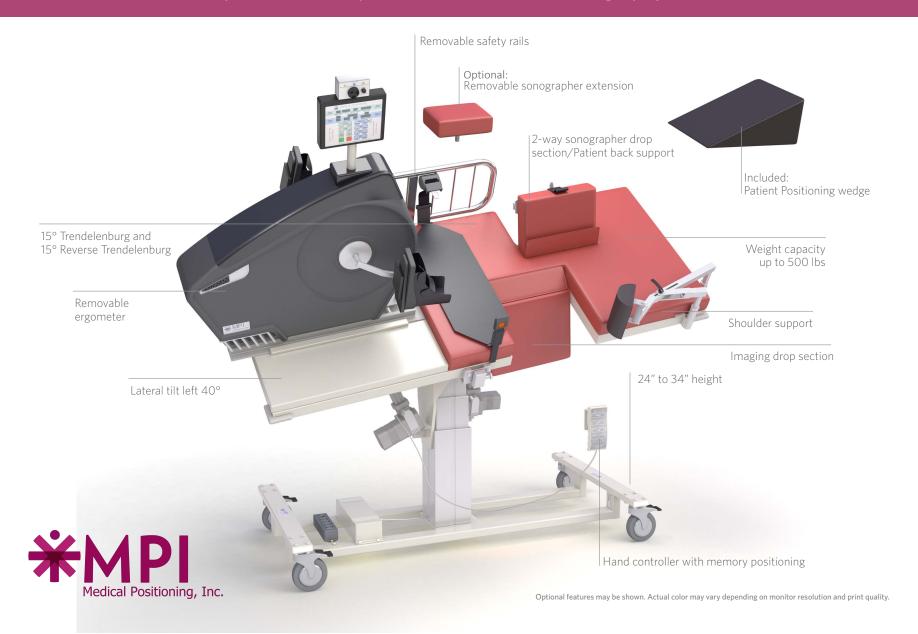

## Stress **EchoBed**

| Stress Echobea.                                  |                                           |         |                                                                                          |                                                                                              |                                                                                      |                                                                                                                                                                                                                     |                                            |  |
|--------------------------------------------------|-------------------------------------------|---------|------------------------------------------------------------------------------------------|----------------------------------------------------------------------------------------------|--------------------------------------------------------------------------------------|---------------------------------------------------------------------------------------------------------------------------------------------------------------------------------------------------------------------|--------------------------------------------|--|
| STANDARD FEATURES                                |                                           |         |                                                                                          |                                                                                              |                                                                                      |                                                                                                                                                                                                                     |                                            |  |
| Height Adjustability:                            | Maximum Patient Capacity:                 |         | Drop Sections:                                                                           |                                                                                              | Trendelenburg/Reverse Trendelenburg:                                                 |                                                                                                                                                                                                                     | Lateral Tilt Left:                         |  |
| 24" to 34"                                       | 500 lbs                                   |         | Imaging Drop Section Sonographer Drop                                                    | 1                                                                                            | 15°/15°                                                                              |                                                                                                                                                                                                                     | 40°                                        |  |
| Control System:                                  | Braking: Ergonom                          |         | Section omic Features:                                                                   | Additional Features:                                                                         |                                                                                      |                                                                                                                                                                                                                     |                                            |  |
| Hand Controller with Memory Positioning          | Locking Casters Drop Section Back Support |         | y Sonographer<br>Section/Patient<br>Support                                              | Safety Rails Safe-T-Wedge Patient Safety Strap Paper Roll Holder and Cutter Shoulder support |                                                                                      | Removable Ergometer with computer controller designed for stress echocardiograms, including 10 preset protocols, 4 programmable protocols, 1 manual protocol, and a patient coach with visual and auditory prompts. |                                            |  |
| Length:                                          |                                           |         | eight:                                                                                   |                                                                                              |                                                                                      |                                                                                                                                                                                                                     |                                            |  |
| 78"                                              | 30" 465 lbs                               |         | 65 lbs                                                                                   | PRODUCT BENEFITS                                                                             |                                                                                      |                                                                                                                                                                                                                     |                                            |  |
| Foam:                                            | Electrical: V                             |         | Vinyl:                                                                                   |                                                                                              | Induces symptoms at lower heart rates                                                |                                                                                                                                                                                                                     | Avoids the need for post-exercise transfer |  |
| California Technical<br>Bulletin 117 - Section E | Hz, 2.6A Max                              |         | California T.B. 117-2013<br>NFPA 260- Cover<br>Fabric - Class I<br>UFAC Fabric - Class I |                                                                                              | vides imaging during<br>ermediate stages to identify<br>ischemic threshold           | Evaluates diastolic pressures and manages heart failure patients 4 point safety system Bariatric capable                                                                                                            |                                            |  |
|                                                  |                                           |         |                                                                                          |                                                                                              | proves diagnostic capabilities<br>valvular pathology and<br>monary vascular problems |                                                                                                                                                                                                                     |                                            |  |
| CERTIFICATIONS                                   |                                           |         |                                                                                          | Eliminates rapidly falling heart rates seen post-treadmill                                   |                                                                                      |                                                                                                                                                                                                                     |                                            |  |
| Industry Standards: War                          |                                           | rranty: | Standard Color:                                                                          |                                                                                              | TIONAL FEATURES                                                                      |                                                                                                                                                                                                                     |                                            |  |
| UL 60601-1, CAN/CSA C22.2 No. 601.1 5 Years      |                                           | ears    |                                                                                          |                                                                                              | ometer Storage Cart<br>ometer Insert Pediatric/                                      |                                                                                                                                                                                                                     | nd Holder<br>Arm Board                     |  |

Geriatric Adapter

Sonographer Extension