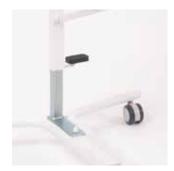

## DESCRIPTION

- Crib in white steel epoxy tube.
- Bedding: (LxW 730x526mm) surrounded by 4 transparent protection shields around the baby.
- Fold down side panels for an easy access to the baby. These are fully removable for washing by soaking.
- 4 orifices for drains to pass through at low point.
- Large and continuous tilt positions (0/+15°)
- Comfortable mattress (LxWxH 725x520x50mm)
- Rear tray (LxW 330x250mm)
- Manual variable height adjustment (345mm)
- Floor/bedding height: 680/1025mm
- Movable crib with 4 swivelling castors diam 75mm (2 with brakes)
- Dimensions: (LxWxH) 1025x750x870/1175mm
- Maximum load: 10 kg
- Weight: 25 kg
- Class I medical device.