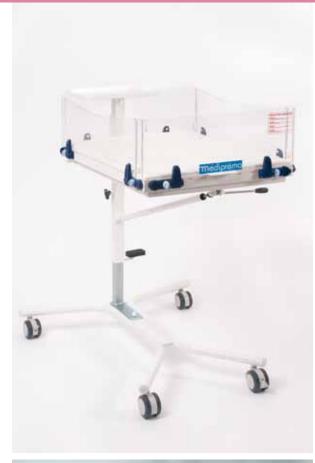

## Médipréma GROWING

INFANT CARE CRIB CARE CRIB - REF. **1020** 

The essentials

Specially designed for use in neonatology departments, médipréma's **care crib** is surrounded by 4 fold down and removable side panels. It provides an excellent visibility and ideal access to the baby under safety and comfort conditions.

## DESCRIPTION

- Crib in white steel epoxy tube.
- Bedding: (LxW 730x526mm) surrounded by 4 transparent protection shields around the baby.
- Fold down side panels for an easy access to the baby. These are fully removable for washing by soaking.
- 4 orifices for drains to pass through at low point.
- Large and continuous tilt positions (0/+15°)
- Comfortable mattress (LxWxH 725x520x50mm)
- Rear tray (LxW 330x250mm)
- Manual variable height adjustment (345mm)
- Floor/bedding height: 680/1025mm
- Movable crib with 4 swivelling castors diam 75mm (2 with brakes)
- Dimensions: (LxWxH) 1025x750x870/1175mm
- Maximum load: 10 kg
- Weight: 25 kg
- Class I medical device.