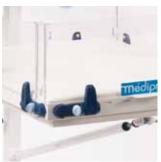

## DESCRIPTION

- Crib in white steel epoxy tube.
- Bedding: (LxW 730x526mm) surrounded by 4 transparent protection shields around the baby.
- Fold down side panels for an easy access to the baby. These are fully removable for washing by soaking.
- 4 orifices for drains to pass through at low point.
- Large and continuous tilt positions (0/+15°)
- Comfortable mattress (LxWxH 725x520x50mm)
- Rear tray (LxW 330x250mm)
- Manual variable height adjustment (345mm)
- Floor/bedding height: 680/1025mm
- Movable crib with 4 swivelling castors diam 75mm (2 with brakes)
- Dimensions: (LxWxH) 1025x750x870/1175mm
- Maximum load: 10 kg
- Weight: 25 kg
- Class I medical device.