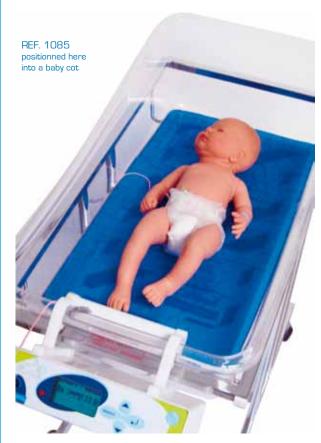

## INFANT WARMING MATTRESS CALIBED - REF. 1085

### DESCRIPTION

- Removable solution. The warming mattress is made up of a control box, a warming element and a gel mattress.
- Control box with LCD screen for a good visibility of data and alarms. A handle provides to fix on any type of cradle.
- Very comfortable anti-sore autoclave polyurethane gel mattress (latex-free and silicone free, 620x370x13 mm)
- Delivered with a removable cocoon including a cotton cover and a micro-granules flexitube cushion. The baby is comfortably installed in a safe environment.
- Dimensions:
  - Control box (without handle): LxWxH 300x190x75mm
  - Bedding area: LxW 600x325mm
- Delivered with one skin probe.