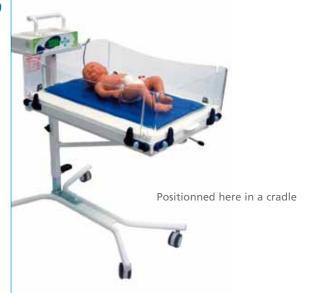

### DESCRIPTION

- Removable solution. The warming mattress is made up of a control box, a warming element and a gel mattress.
- Control box with LCD screen for a good visibility of data and alarms. A handle provides to fix on any type of cradle.
- Very comfortable anti-sore autoclave polyurethane gel mattress (latex-free and silicone free, 620x370x13 mm)
- Delivered with a removable cocoon including a cotton cover and a micro-granules flexitube cushion. The baby is comfortably installed in a safe environment.
- Dimensions:
  - Control box (without handle): LxWxH 300x190x75mm
  - Bedding area: LxW 600x325mm
- Delivered with one skin probe.