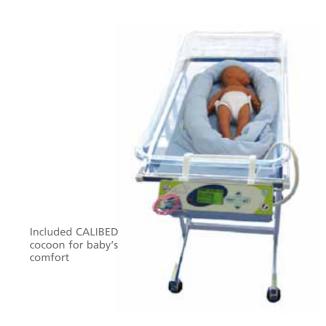

# Médipréma GROWING

INFANT WARMING MATTRESS CALIBED - REF. **1085** 

A protective cocoon for newborn babies

The médipréma CALIBED warming mattress provides the ideal and constant temperature that newborn babies need to feel secure. This protective heat also offers feather-soft comfort for baby. The Calibed warming mattress is removable and can be used in any type of cradle. Calibed provides child's skin temperature monitoring. The high and low alarms prevent any risk of hypothermia or hyperthermia.

### DESCRIPTION

- Removable solution. The warming mattress is made up of a control box, a warming element and a gel mattress.
- Control box with LCD screen for a good visibility of data and alarms. A handle provides to fix on any type of cradle.
- Very comfortable anti-sore autoclave polyurethane gel mattress (latex-free and silicone free, 620x370x13 mm)
- Delivered with a removable cocoon including a cotton cover and a micro-granules flexitube cushion. The baby is comfortably installed in a safe environment.
- Dimensions:
  - Control box (without handle): LxWxH 300x190x75mm
  - Bedding area: LxW 600x325mm
- Delivered with one skin probe.